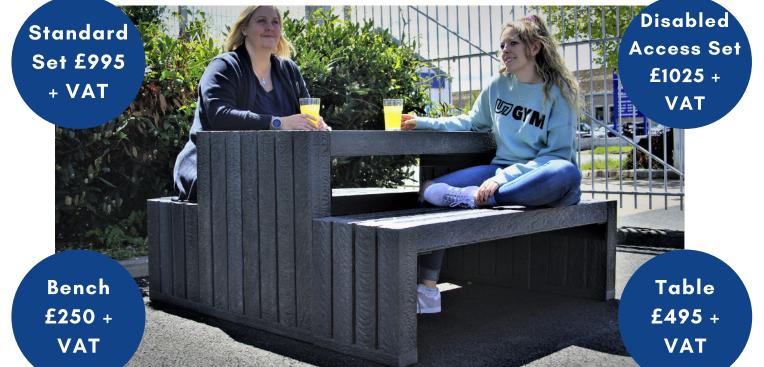

#### THE EXETER DINING SET

Table Length 183cm Height 70cm Width 70cm

Bench Length 183cm Height 40cm Width 40cm

Our stylish Exeter table and bench set (can be purchased separately) is our most heavy-duty furniture on sale. Comfortable, stylish and supportive, our Exeter range is one of our best selling items. Perfect for your patio or decking, our Exeter range will suit any garden or outdoor space.