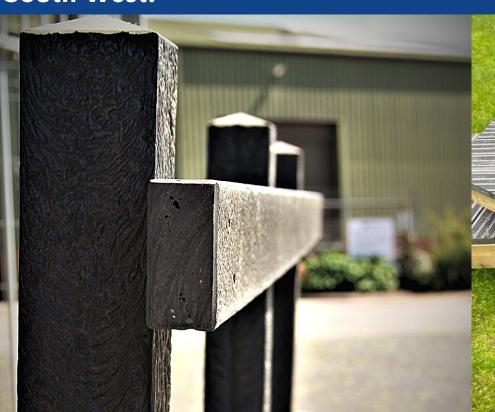

### **RECYCLED PLASTIC FENCING**

#### **POSTS & RAILS**

#### Posts

90mm x 90mm x 3000mm£32.5090mm x 90mm x 1800mm (with spike)£26.50

#### Rails

90mm x 45mm x 3000mm 75mm x 35mm x 2400mm 55mm x 35mm x 3000mm 55mm x 25mm x 2400mm

All prices Exclude VAT