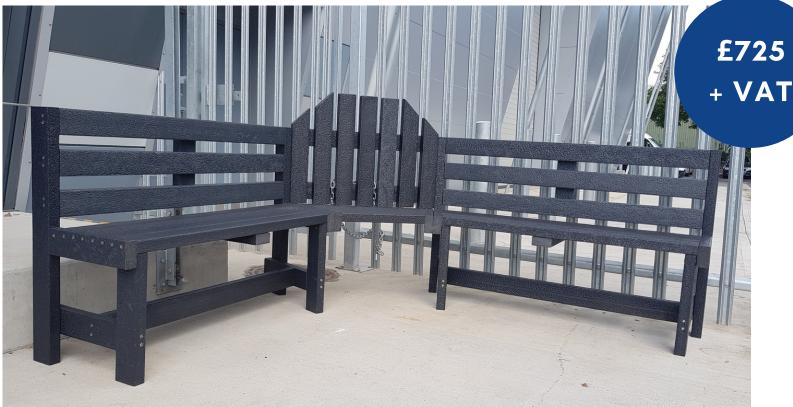

# RECYCLED PLASTIC FURNITURE THE OTTERY CORNER BENCH

Each side: Length 120cm Height 90cm Depth 37.5cm

Middle seat: Length 79cm Height 90cm Width 37.5cm

Our Ottery Bench is our corner bench, made with socialising in mind. Perfect for your patio, break areas or schools!