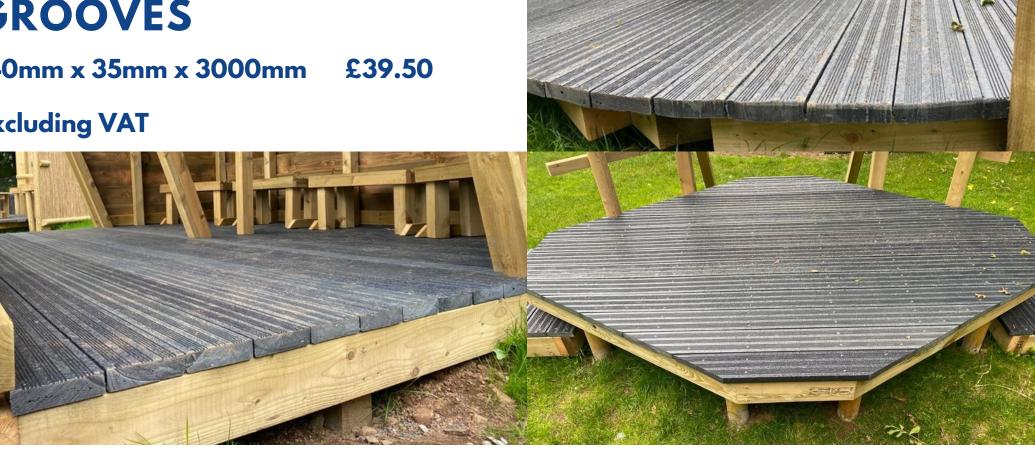

#### WATER PROOF DECKING **PLANKS WITH ANTI-SLIP** GROOVES

140mm x 35mm x 3000mm £39.50

**Excluding VAT** 