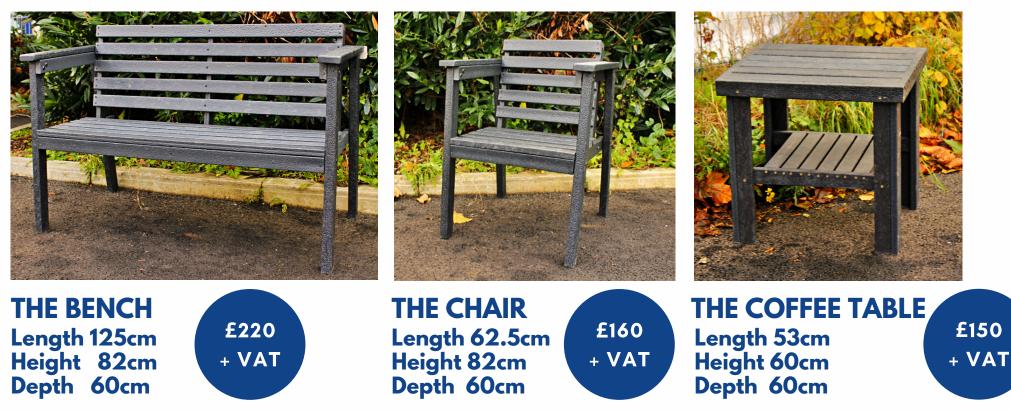

#### THE DARTMOOR

Length 125cm Height 82cm Depth 60cm

Our Dartmoor Bench is in the same style as our Exmoor Bench, made with bigger planks making it stronger and therefore would make the perfect bench for high-use, public space areas such as hotels, cafes and businesses

#### THE FALMOUTH BENCH

Length 156cm Height 95cm Depth 56cm

Our Falmouth bench is manufactured with strong, solid planks making it the ideal bench for any public setting. Comfortable as well as hard-wearing, this bench is the perfect addition to parks and public spaces.

# RECYCLED PLASTIC FURNITURE THE OTTERY CORNER BENCH

Each side: Length 120cm Height 90cm Depth 37.5cm

Middle seat: Length 79cm Height 90cm Width 37.5cm

Our Ottery Bench is our corner bench, made with socialising in mind. Perfect for your patio, break areas or schools!