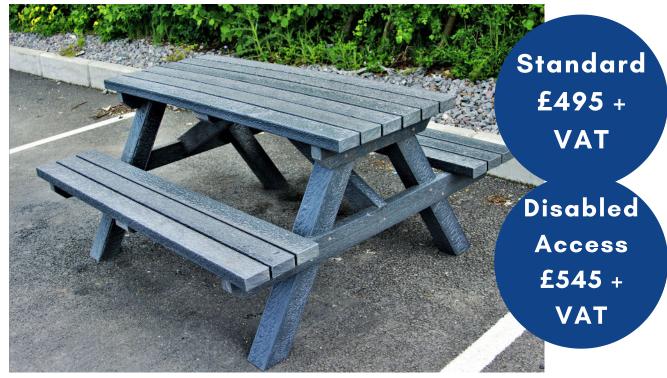

#### THE PLYMOUTH PICNIC BENCH

Length 153cm Height 77cm Width 140cm

Perfect for outdoor use in gardens, hotels, schools, pub beer gardens, parks, employee break areas and many more. Our heavy-duty Plymouth picnic bench is ideal for any environment, and can seat up to 6 people. We can also make it wheelchair accessible!