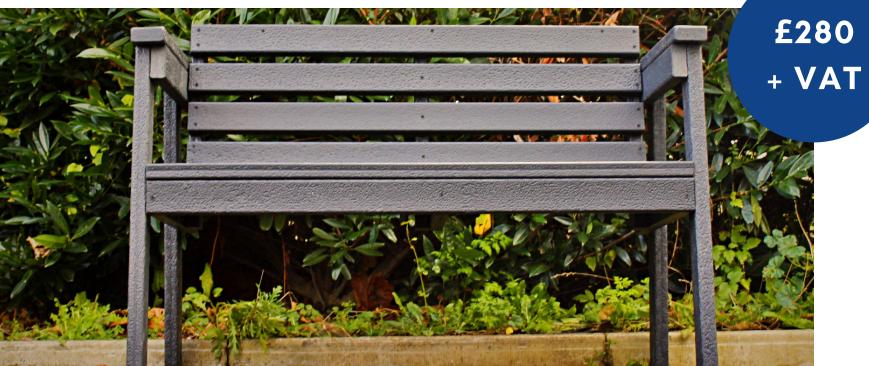

#### THE DARTMOOR

Length 125cm Height 82cm Depth 60cm

Our Dartmoor Bench is in the same style as our Exmoor Bench, made with bigger planks making it stronger and therefore would make the perfect bench for high-use, public space areas such as hotels, cafes and businesses