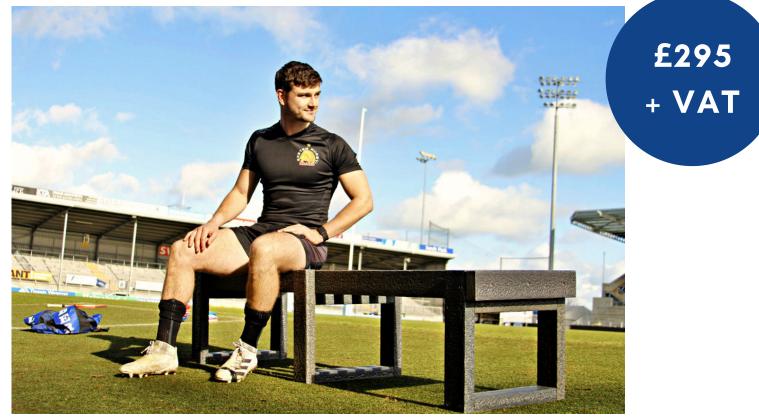

# RECYCLED PLASTIC FURNITURE THE TORBAY BENCH

Length 192cm Height 45cm Width 50cm

Our Torbay bench is stylish and hard-wearing, ideal for your hallway, garden, sports centre, next to your hot tub, waiting areas and many more.