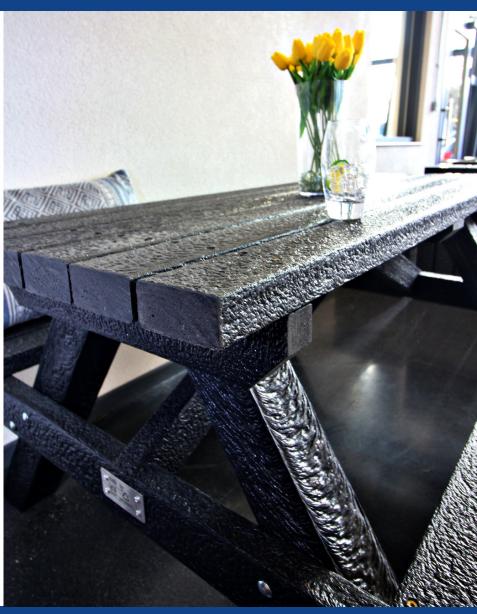

#### THE EXETER DINING SET

Table Length 183cm Height 70cm Width 70cm

Bench Length 183cm Height 40cm Width 40cm

Our stylish Exeter table and bench set (can be purchased separately) is our most heavy-duty furniture on sale. Comfortable, stylish and supportive, our Exeter range is one of our best selling items. Perfect for your patio or decking, our Exeter range will suit any garden or outdoor space.