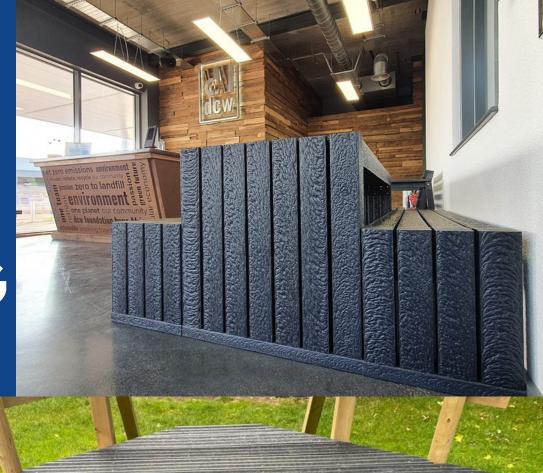

#### **RECYCLED PLASTIC DECKING**

#### WATER PROOF DECKING **PLANKS WITH ANTI-SLIP** GROOVES

140mm x 35mm x 3000mm £39.50

**Excluding VAT** 