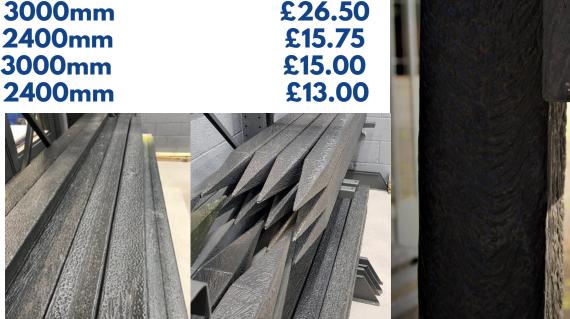

#### Posts

90mm x 90mm x 3000mm£32.5090mm x 90mm x 1800mm (with spike)£26.50

#### Rails

90mm x 45mm x 3000mm 75mm x 35mm x 2400mm 55mm x 35mm x 3000mm 55mm x 25mm x 2400mm

All prices Exclude VAT