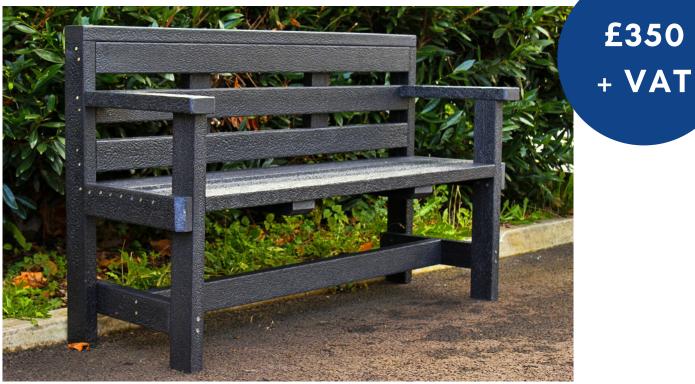

#### THE FALMOUTH BENCH

Length 156cm Height 95cm Depth 56cm

Our Falmouth bench is manufactured with strong, solid planks making it the ideal bench for any public setting. Comfortable as well as hard-wearing, this bench is the perfect addition to parks and public spaces.